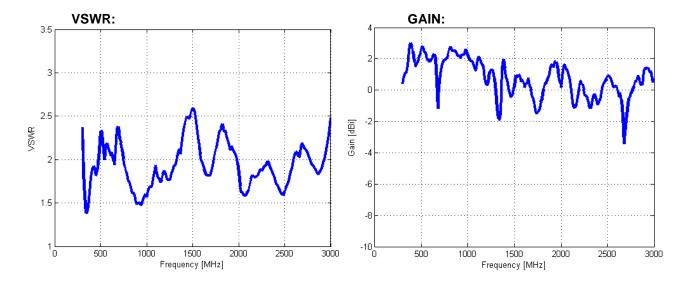

|
| Wind survival                                                | 180 km/h                |
| Temperature range                                            | - 20 °C to +70 °C       |
| Water ingress rating                                         | IP65                    |

#### PRODUCT DESCRIPTION:

The OMNI-A0173 is a high-powered wideband antenna designed for mounting on vehicles as well as masts. The wideband design makes it suitable for spectrum monitoring.



## **PRODUCT FEATURES:**

- 300 to 3000 MHz frequency range
- Rugged
- Suited for vehicle and mast-mount applications

#### **APPLICATIONS:**

- High power transmission
- UHF monitoring

# **High-Powered Wideband Antenna**

<u>300 – 3000 MHz</u>

Product Code: OMNI-A0173 VERSION: 1.6

### **VSWR AND GAIN GRAPHS:**